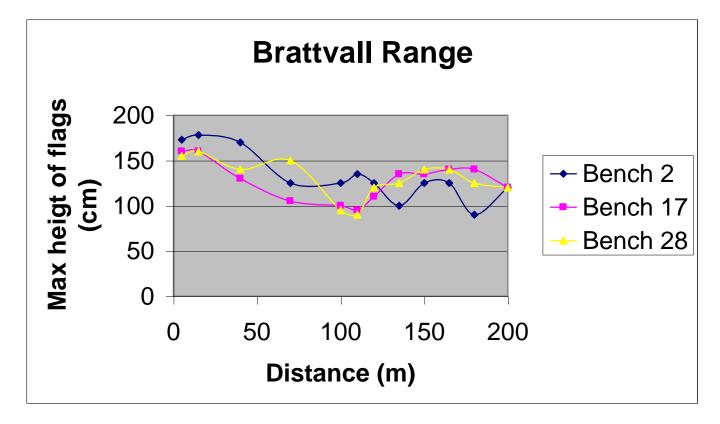

## **Range Profile at Brattvall**

To give the competitors an idea of how long flagpoles they need an approximate measurement is done from 3 benches at the Brattvall Range.

Bench 17 are more representative for benches in general than benches at the outer ends. The area is rather flat but have minor bumps and cavities in som areas and the measurements are not taken at such points att the range.

The soil contains mainly of sand and the area is cowered with low vegetation, despite a minor area in front of the targetstand at 100m. It's easy to put flagpoles in to the ground and to have them to withstand strong winds.